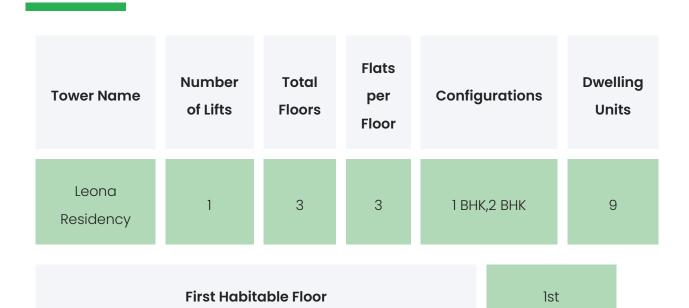

# PROJECT & AMENITIES

| Time Line                        | Size         | Typography  |
|----------------------------------|--------------|-------------|
| Completed on 31st December, 2017 | 2176.53 Sqmt | 1 BHK,2 BHK |